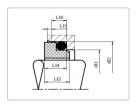

U4
Equivalent to Burgmann G4 Unit of Measure = Metric

| Shaft | d11   | d12   | 112  | 114  | 115 | 116 |
|-------|-------|-------|------|------|-----|-----|
| 10    | 15.5  | 19.2  | 7.5  | 6.6  | 1.2 | 3.8 |
| 12    | 17.5  | 21.6  | 6.5  | 5.6  | 1.2 | 3.8 |
| 14    | 20.5  | 24.6  | 6.5  | 5.6  | 1.2 | 3.8 |
| 15    | 20.5  | 24.6  | 7.5  | 6.6  | 1.2 | 3.8 |
| 16    | 22.0  | 28.0  | 8.5  | 7.5  | 1.5 | 5.0 |
| 18    | 24.0  | 30.0  | 9.0  | 8.0  | 1.5 | 5.0 |
| 20    | 29.5  | 35.0  | 8.5  | 7.5  | 1.5 | 5.0 |
| 22    | 29.5  | 35.0  | 8.5  | 7.5  | 1.5 | 5.0 |
| 24    | 32.0  | 38.0  | 8.5  | 7.5  | 1.5 | 5.0 |
| 25    | 32.0  | 38.0  | 8.5  | 7.5  | 1.5 | 5.0 |
| 28    | 36.0  | 42.0  | 10.0 | 9.0  | 1.5 | 5.0 |
| 30    | 39.2  | 45.0  | 11.5 | 10.5 | 1.5 | 5.0 |
| 32    | 42.2  | 48.0  | 11.5 | 10.5 | 1.5 | 5.0 |
| 33    | 44.2  | 50.0  | 12.0 | 11.0 | 1.5 | 5.0 |
| 35    | 46.2  | 52.0  | 12.0 | 11.0 | 1.5 | 5.0 |
| 38    | 49.2  | 55.0  | 11.3 | 10.3 | 1.5 | 5.0 |
| 40    | 52.2  | 58.0  | 11.8 | 10.8 | 1.5 | 5.0 |
| 42    | 53.3  | 62.0  | 13.2 | 12.0 | 2.0 | 6.0 |
| 43    | 53.3  | 62.0  | 13.2 | 12.0 | 2.0 | 6.0 |
| 45    | 55.3  | 64.0  | 12.8 | 11.6 | 2.0 | 6.0 |
| 48    | 59.7  | 68.4  | 12.8 | 11.6 | 2.0 | 6.0 |
| 50    | 60.8  | 69.3  | 12.8 | 11.6 | 2.0 | 6.0 |
| 53    | 63.8  | 72.3  | 13.5 | 12.3 | 2.0 | 6.0 |
| 55    | 66.5  | 75.4  | 14.5 | 13.3 | 2.0 | 6.0 |
| 58    | 69.5  | 78.4  | 14.5 | 13.3 | 2.0 | 6.0 |
| 60    | 71.5  | 80.4  | 14.5 | 13.3 | 2.0 | 6.0 |
| 63    | 74.5  | 83.4  | 14.2 | 13.3 | 2.0 | 6.0 |
| 65    | 76.5  | 85.4  | 14.2 | 13.0 | 2.0 | 6.0 |
| 68    | 82.7  | 91.5  | 14.9 | 13.7 | 2.0 | 6.0 |
| 70    | 83.0  | 92.0  | 14.2 | 13.0 | 2.0 | 6.0 |
| 75    | 90.2  | 99.0  | 15.2 | 14.0 | 2.0 | 6.0 |
| 80    | 95.2  | 104.0 | 16.2 | 15.0 | 2.0 | 6.0 |
| 85    | 100.2 | 109.0 | 16.0 | 14.8 | 2.0 | 6.0 |
| 90    | 105.2 | 114.0 | 16.0 | 14.8 | 2.0 | 6.0 |
| 95    | 111.6 | 120.3 | 17.0 | 15.8 | 2.0 | 6.0 |
| 100   | 114.5 | 123.3 | 17.0 | 15.8 | 2.0 | 6.0 |